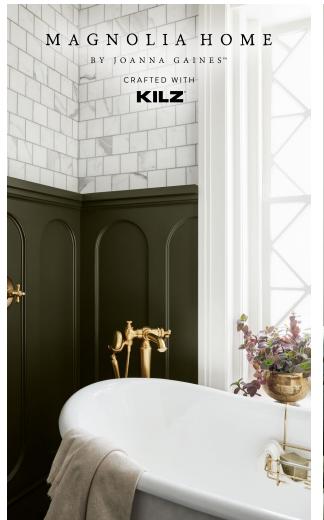

# **PAINT TRENDS 2024** ACE DOOR: Benjamin Moore® North Sea Green 2053-30 WALL: Benjamin Moore Alaskan Husky 1479 PAINTHAT MATCHES YOUR STYLE from top brands at your local Ace

MAGNOLIA HOME

BY JOANNA GAINES™ CRAFTED WITH

KILZ

### THE CASTLE COLLECTION

Inspired by Magnolia's Castle Restoration, these ten curated paint colors have been specifically designed with a timeless style for all your interior and exterior spaces.

#### **KILZ**

Painting cabinets & paneling can be a **cost-effective** way to add **timeless style** to your space.

A lively, deep olive.

A soft French gray.

A moody navy infused with a deep green hue.

MUDROOM: Star Gazing 43A-5, Chalk CW-C2; FIREPLACE: Futuristic Cityscape 31B-7, Garden Stone N-C10; DINING ROOM: Artistic Blue 35C-7, Limoncello 22B-5