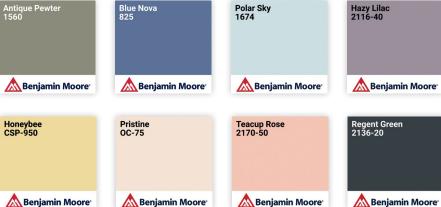

# Color of the Year 2024 BLUE NOVA 825

Violet and blue join to form Blue Nova, an elevated, sumptuous color with a classic appeal, and it's available at your local Ace.

## **CONNECTIONS**

The color trends in this 2024 color palette are based on the theme of "Room for **Everyone."** The combination of different generations, cultures and styles is reflected in the colors we select for our surroundings.

The qualities that make us unique come together for a beautiful result. In a similar way, you can combine the colors in this palette to create a harmonious experience in your home through color.

> Every gallon of Clark+Kensington paint is designed to deliver amazing results within your budget.