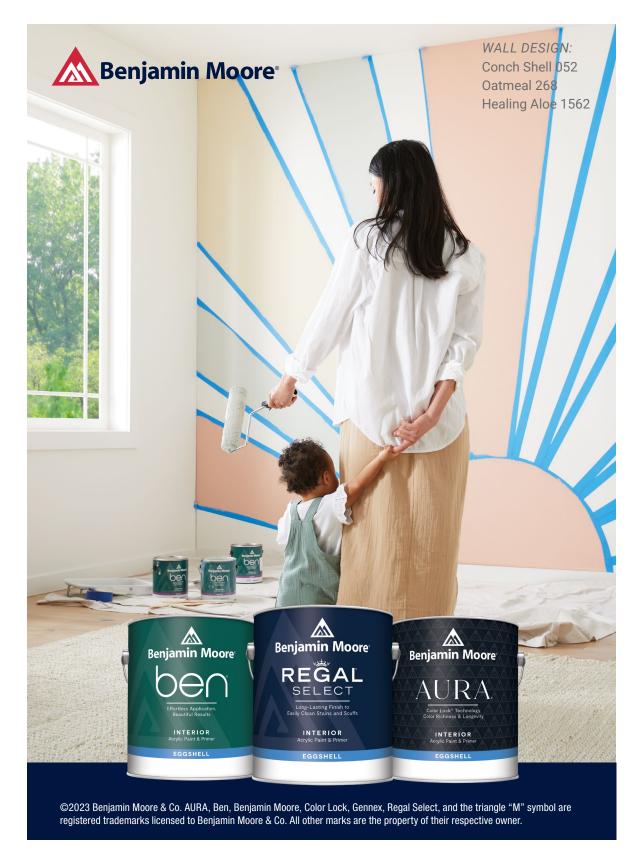

### DESIGN WITH PAINT

When you're ready to take your creativity to the next level, consider creating a wall mural using a simple paint masking technique. It's a fun way to add vibrancy and interest to any room.

#### **TAPE THE DESIGN**

Use painter's tape to lay out your mural design. Remember that everywhere tape is placed your base color will show through.

Ace® Clean Release Painter's Tape 1008226

Ace<sup>®</sup> Best 2" Angle Paint Brush 1006473

#### **DETAIL WORK**

Ensure you have the correct size brush for your design. Choosing an angled brush can help with accuracy on edges.

Paint sheen can have a dramatic effect on a room.
Use different sheens on walls, trim, ceilings and cabinets for both function and style.