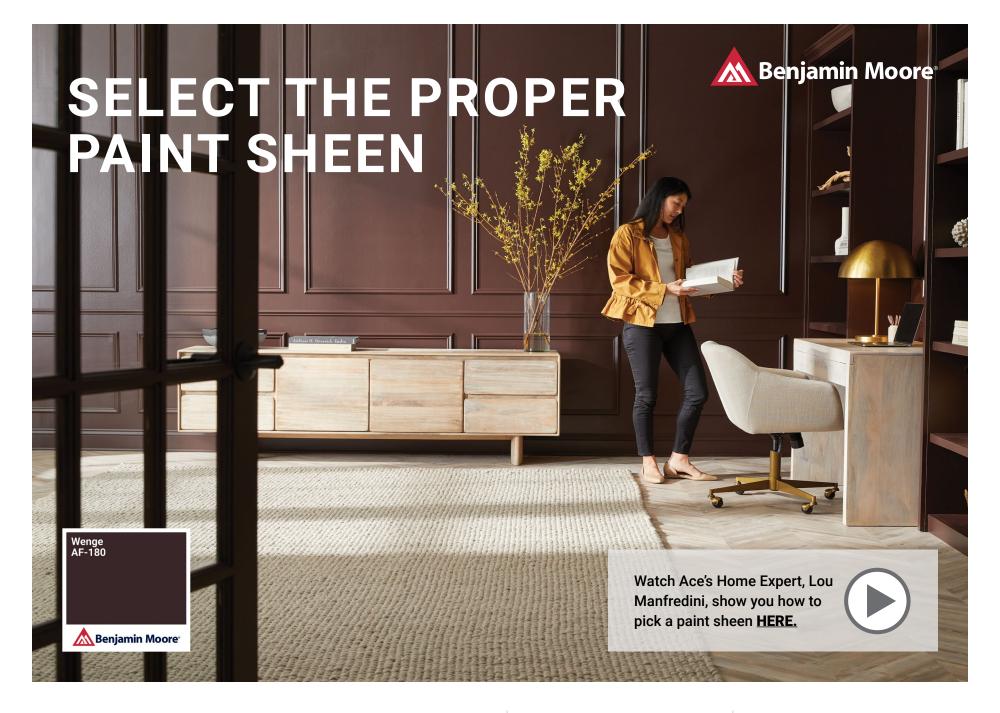

#### **DETAIL WORK**

Ensure you have the correct size brush for your design. Choosing an angled brush can help with accuracy on edges.

Paint sheen can have a dramatic effect on a room.
Use different sheens on walls, trim, ceilings and cabinets for both function and style.

#### **MATTE FINISH**

Diffuses light and hides imperfections.

#### SATIN/PEARL FINISH

An elegant look that stands up to high traffic.

#### **SEMI-GLOSS FINISH**

Durable and easy to clean up splatters and splashes.