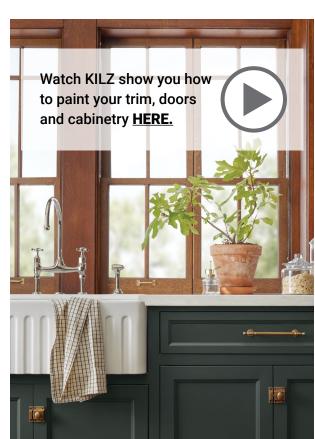

#### **MULTIPLE SHADES**

This design uses several shades of the same hue. This technique can make a smaller room appear bigger.

WALLS: Garden Stone N-C10 BUILT-INS: Foggy Day 38A-3

Watch Ace's Paint Expert, Annie, show you how to paint floor to ceiling <u>HERE</u>.