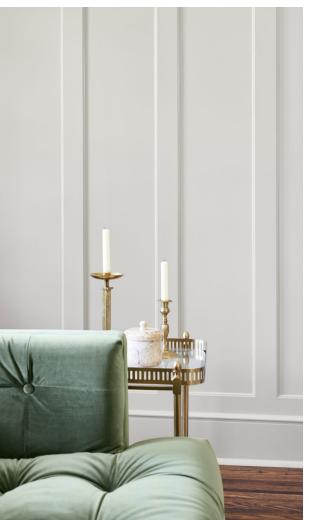

## MONOCHROMATIC COLOR SCHEME

Create **drama and dimension** with a monochromatic color scheme.

A monochromatic color scheme uses a single hue in a room to create an **elegant environment.** 

#### SINGLE SHADE

This design uses one color throughout without any variation in hue, carried across trim, cabinets, etc. Consider **adding variations in sheen**, with a flat sheen on walls and semi-gloss on trim.